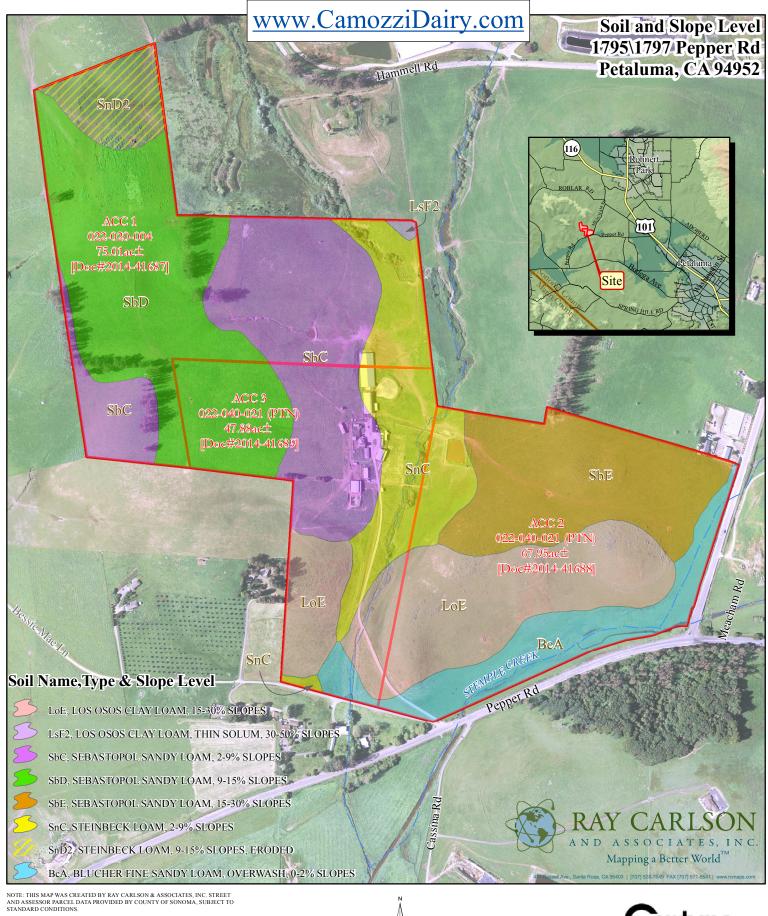

ANY BOUNDARY SHOWN IS STRICTLY FOR REFERENCE PURPOSES ONLY. BOUNDARY LINES SHOWN HAVE NOT BEEN VERIFIED AND/OR SURVEYED. NO LIABILITY IS ASSUMED OR IMPLIED FOR THE LOCATION OF BOUNDARY LINES OR THE ACCURACY OF ACREAGE FIGURES HEREON. USE OF THIS PRODUCT IS COVERED BY COPYRIGHT LAWS.

RAY CARLSON & ASSOCIATES, INC. IS TO BE HELD HARMLESS FOR ANY AND ALL DISCREPANCIES OF DISTANCE AND GRAPHIC DISTORTION RELATING TO THE USE AND DEPENDENCE UPON THIS REPRESENTATION.

SOIL DATA PER USDA. NATURAL RESOURCES CONSERVATION SERVICE

THIS MAP IS AN ENLARGEMENT OF SMALLER-SCALE DATASETS.

300 600 1,200

**J**Feet ©June 19, 2014 JOB NO. 2014-RFP-Bundesen-Camozzi Dairy